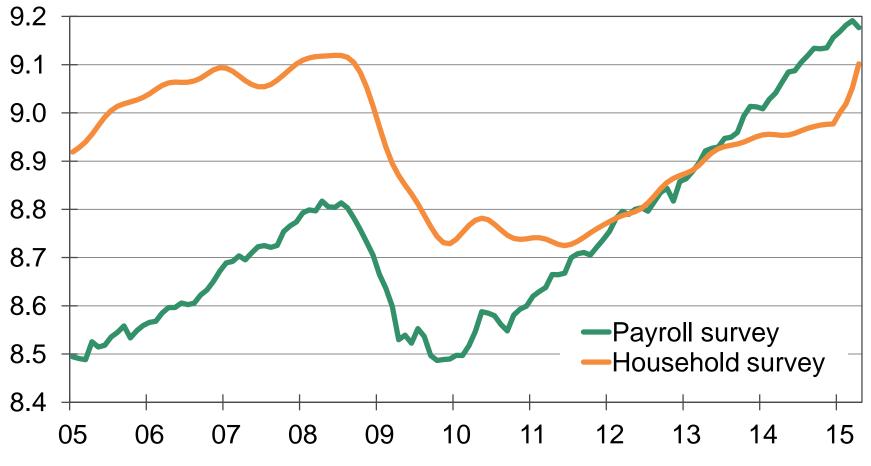

er 2014



Note: Size reflects relative total employment



#### Payroll Employment—Northeast MSAs

1-yr vs. 3-mo performance (3-mo. MA)

#### Expanding Improving **Middle Atlantic** Silver Spring 5 Newark **New England New Haven Buffalo** South Atlantic Washington 4 Bridgeport **United States** Manchester Hartford Providence 3 Cambridge Annualized 3-mo % change Montgomery **Pittsburgh** 2 Syracuse New York 1 Nassau **Boston** Philadelphia **Rochester** 2 З Camden Trenton Albany **Baltimore** -2 Allentown Contracting Slipping % change yr ago

Note: Size reflects relative total employment



April 2015

#### **State's Metro Areas Look Mostly Solid**

Business cycle status as of Apr 2015 data



Source: Moody's Analytics



#### **New York Household Employment Closes Gap**

Employment, mil





#### **Unemployment Rate Drops for the Right Reason**



Sources: BLS, Moody's Analytics



### **Benchmark Revisions Provide Good News**

#### Revisions to total employment, 2014Q4, % change



Sources: BLS, Moody's Analytics



#### NYC Convergence With U.S. Is Revised Away

Total employment, % change yr ago



Sources: BLS, Moody's Analytics



#### **High-Wage Jobs Drive More of State's Gains**

Jobs by wage tier as % of net job growth since Mar 2014



Sources: BLS, BEA, Moody's Analytics

### MOODY'S ANALYTICS

#### High-Tech Growth Separates NY From Pack...

Computer-related employment, 3-mo MA, % change yr ago



Sources: BLS, Moody's Analytics



#### ...And Wall Street Finally Stops the Bleeding...

Securities employment, 3-mo MA, % change yr ago



Sources: BLS, Moody's Anal