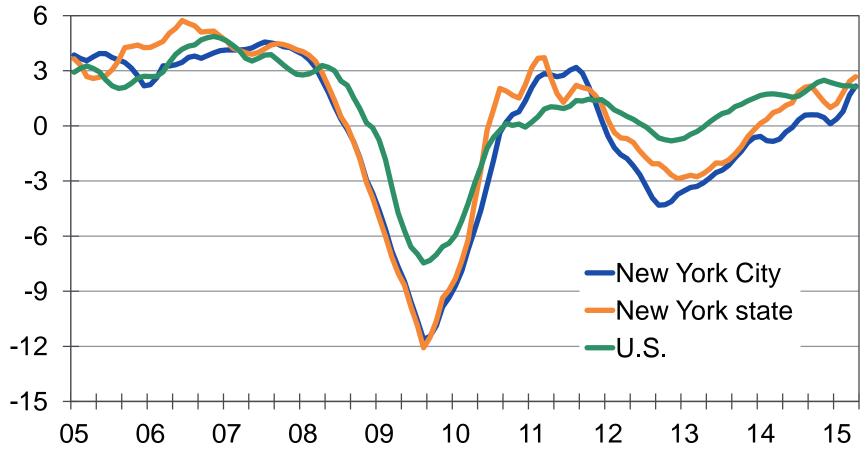

### ...And Is Weighing on Factories

Manufacturing employment, 3-mo MA, % change yr ago