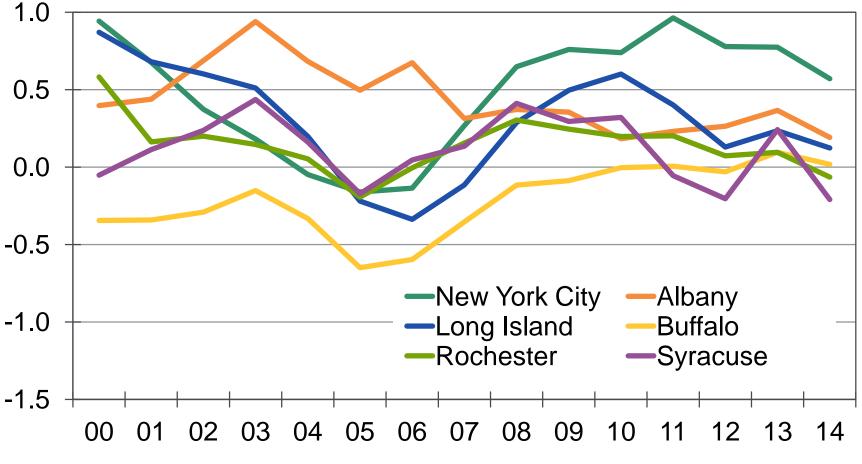

#### **Despite Slowdown, NYC Population Sets Pace**

Population, % change yr ago

Sources: Census Bureau, Moody's Analytics