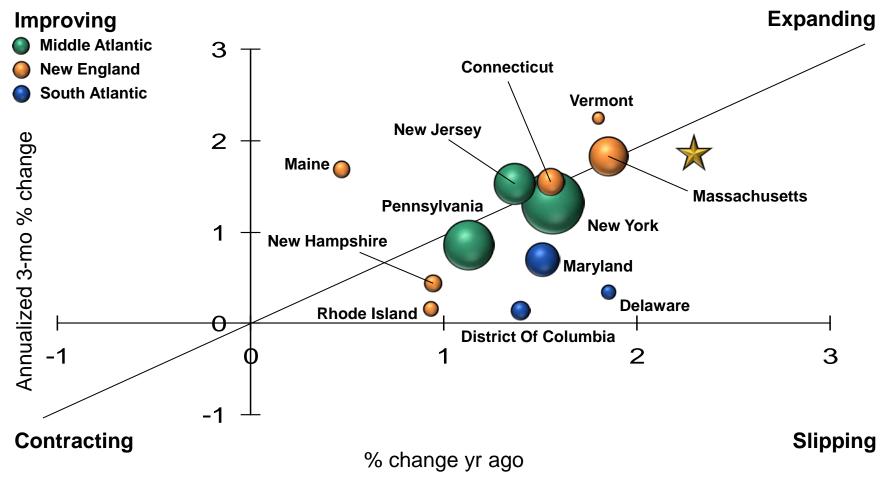

#### Payroll Employment—Northeast States

1-yr vs. 3-mo performance (3-mo MA)

Note: Size reflects relative total employment

April 2015