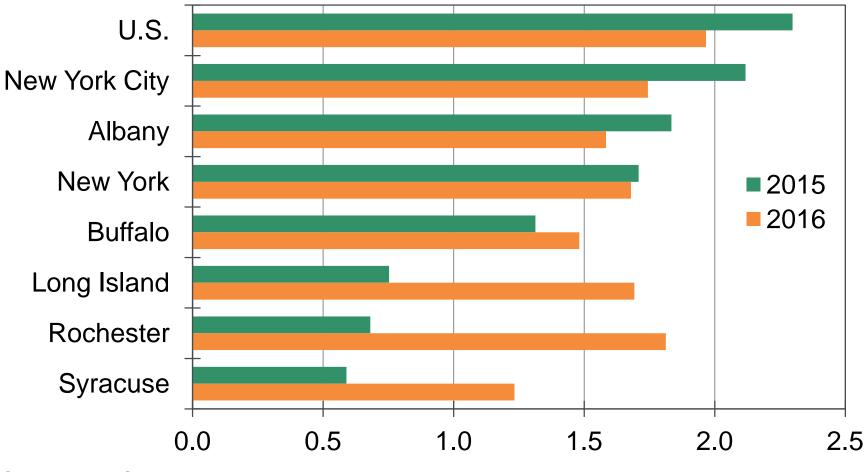

## **Lagging Metro Areas Will Begin to Gain Ground**

#### Employment, % change yr ago, Q1