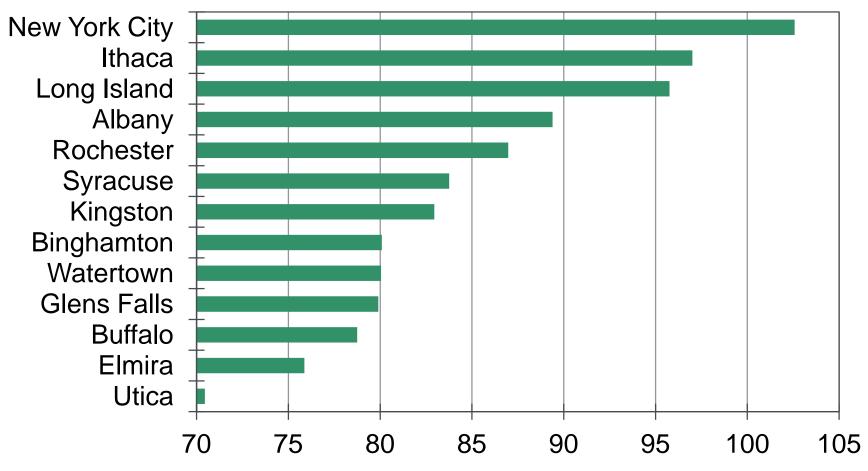

# In Terms of Vitality, It's NYC and Everyone Else

#### Vitality index, 2013, U.S.=100

Source: Moody's Analytics