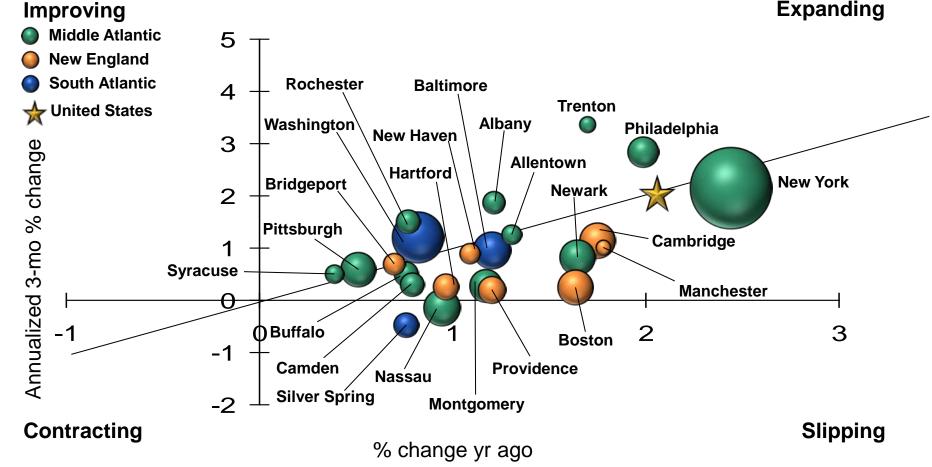

#### Payroll Employment—Northeast MSAs

1-yr vs. 3-mo performance (3-mo. MA)

October 2014

Note: Size reflects relative total employment

#### Payroll Employment—Northeast MSAs

1-yr vs. 3-mo performance (3-mo. MA)

Note: Size reflects relative total employment

April 2015