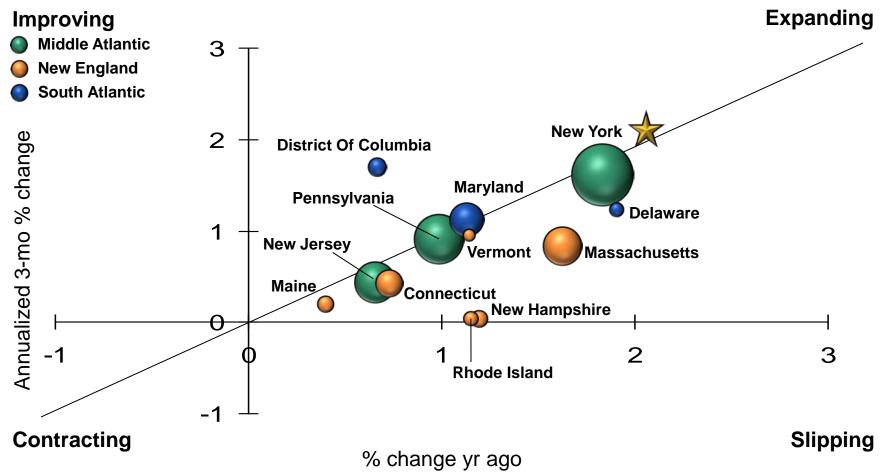

### Payroll Employment—Northeast States

1-yr vs. 3-mo performance (3-mo MA)

Note: Size reflects relative total employment

October 2014