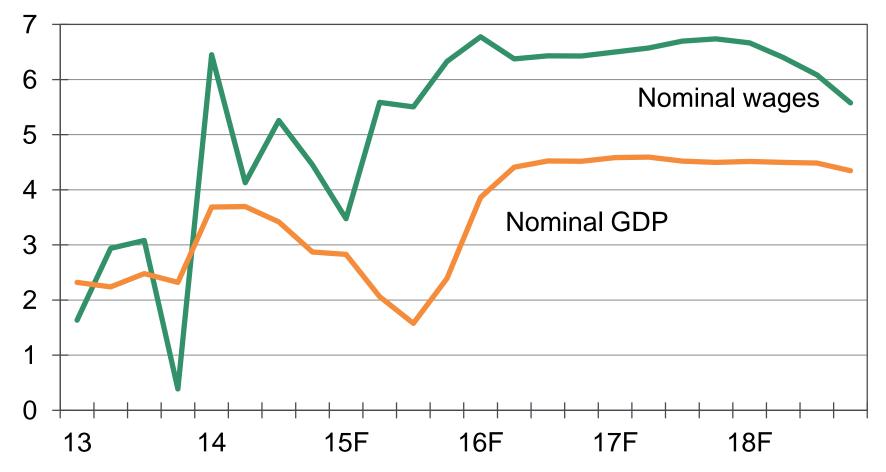

dy's Analytics



### **Benchmark Revisions Provide Good News**

#### Revisions to total employment, 2014Q4, % change



Sources: BLS, Moody's Analytics



#### NYC Convergence With U.S. Is Revised Away

Total employment, % change yr ago



Sources: BLS, Moody's Analytics



#### **High-Wage Jobs Drive More of State's Gains**

Jobs by wage tier as % of net job growth since Mar 2014



Sources: BLS, BEA, Moody's Analytics

### MOODY'S ANALYTICS

#### High-Tech Growth Separates NY From Pack...

Computer-related employment, 3-mo MA, % change yr ago



Sources: BLS, Moody's Analytics



#### ...And Wall Street Finally Stops the Bleeding...

Securities employment, 3-mo MA, % change yr ago



Sources: BLS, Moody's Analytics



### ... Supporting Stronger Wage and Output Growth

% change yr ago





## **Lagging Metro Areas Will Begin to Gain Ground**

#### Employment, % change yr ago, Q1





#### **Despite Slowdown, NYC Population Sets Pace**

Population, % change yr ago



Sources: Census Bureau, Moody's Analytics

# **Aging Transit Infrastructure Stings**

Share of workers relying on public transportation, 2013



Sources: Census Bureau, Moody's Analytics



#### **Strong Dollar Hurts Tourism Broadly...**

Revenue per available hotel room, % change yr ago



Sources: Smith Travel Research, Moody's Analytics

#### MOODY'S

### ...And Is Weighing on Factories

Manufacturing employment, 3-mo MA, % change yr ago





### Homebuilding Remains Soft Outside Big Apple

Quarterly permit issuance, # per 1,000 residents



Sources: Census Bureau, Moody's Analytics



#### Foreclosures Ar