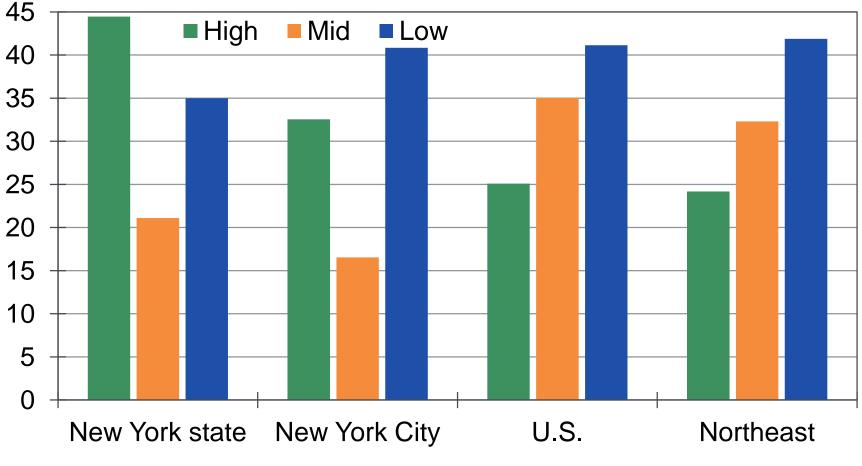

#### **High-Wage Jobs Drive More of State's Gains**

Jobs by wage tier as % of net job growth since Mar 2014

Sources: BLS, BEA, Moody's Analytics