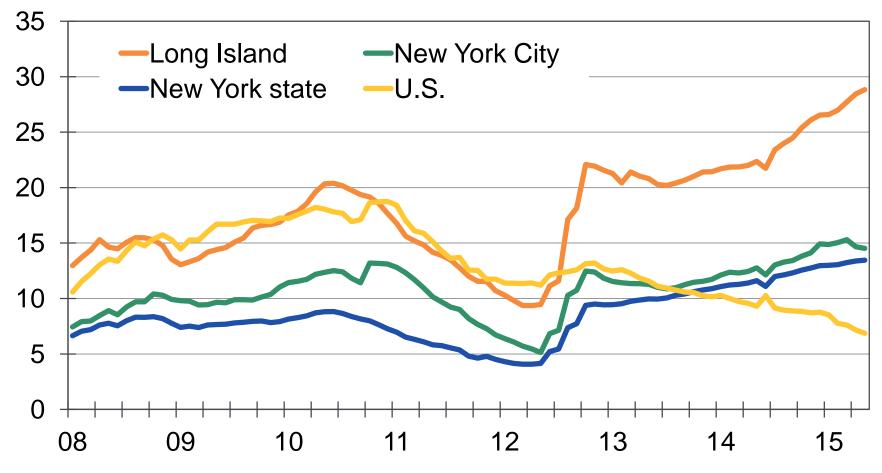

#### Foreclosures Are Holding Long Island Back...

Foreclosure inventory, # per 1,000 households

Sources: RealtyTrac, Moody's Analytics

#### ...And Will Weigh on House Price Growth

FHFA All-Transactions Index, % change yr ago

MOODY'S