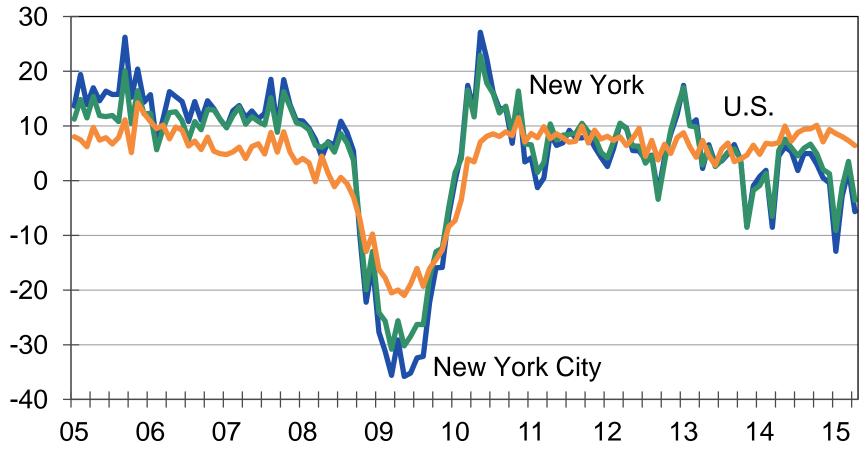

#### Weak April Sets Back New York's Expansion

#### Payroll employment, % change yr ago