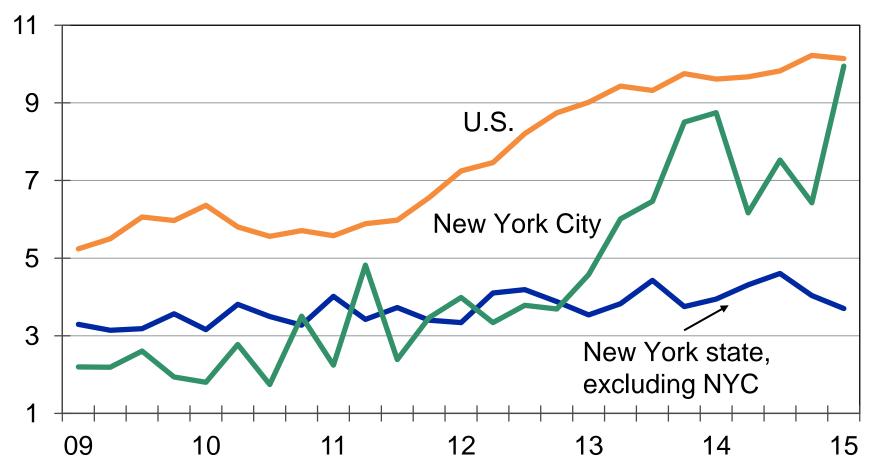

#### NYC Convergence With U.S. Is Revised Away

Total employment, % change yr ago

Sources: BLS, Moody's Analytics