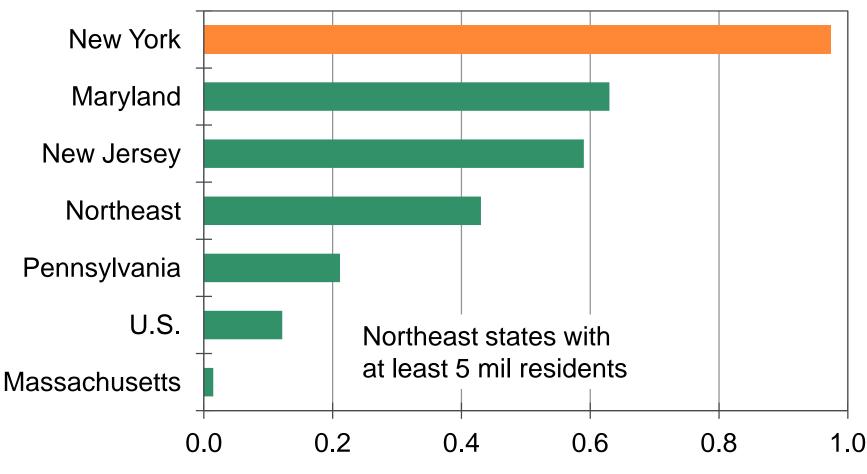

#### **Despite Slowdown, NYC Population Sets Pace**

Population, % change yr ago

Sources: Census Bureau, Moody's Analytics