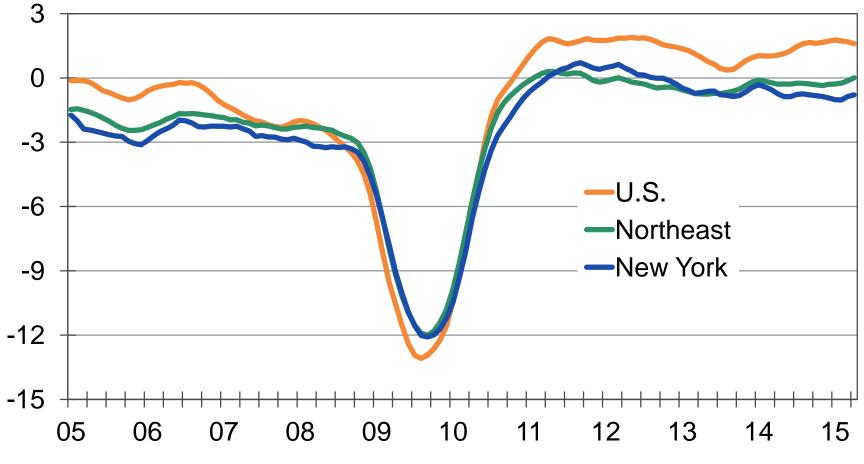

#### **New York Household Employment Closes Gap**

Employment, mil

#### **Unemployment Rate Drops for the Right Reason**

Sources: BLS, Moody's Analytics