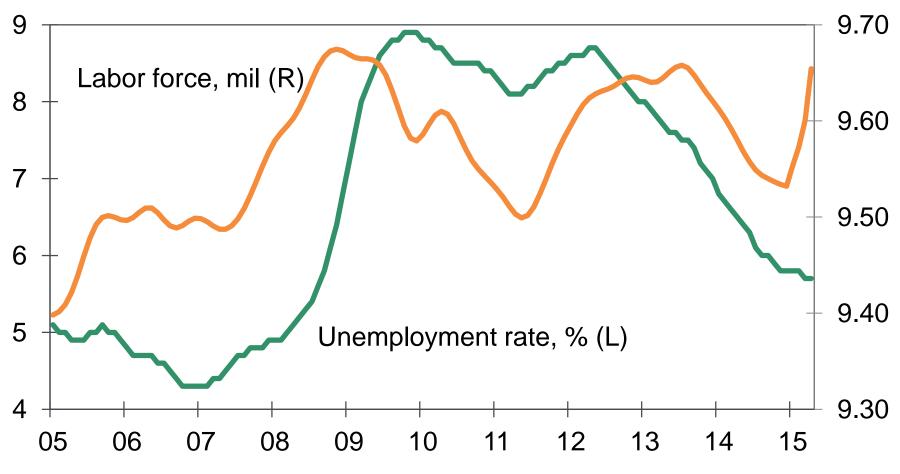

#### **Unemployment Rate Drops for the Right Reason**

Sources: BLS, Moody's Analytics