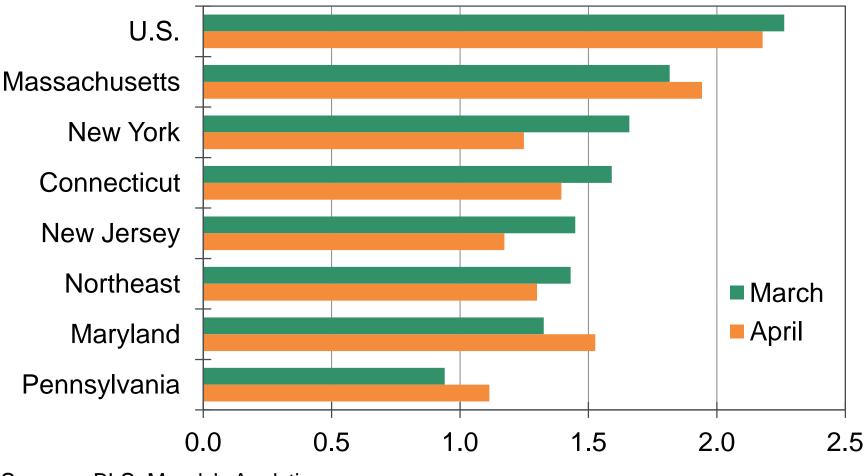

#### Weak April Sets Back New York's Expansion

#### Payroll employment, % change yr ago