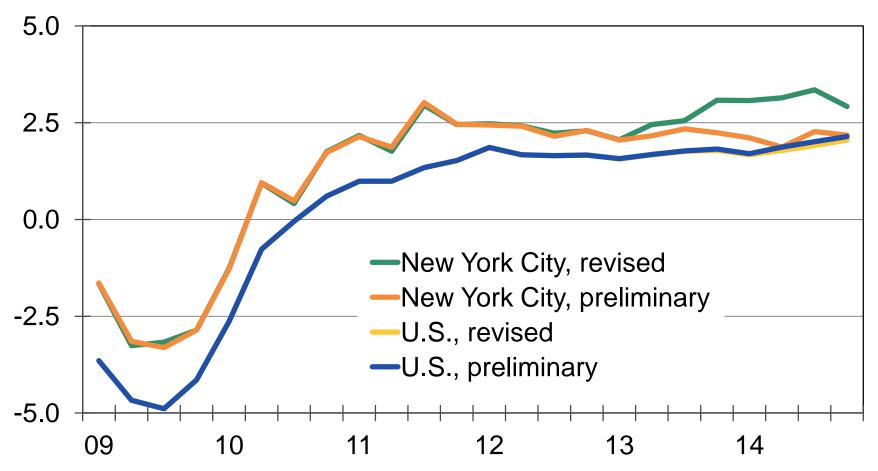

### **Benchmark Revisions Provide Good News**

#### NYC Convergence With U.S. Is Revised Away

Total employment, % change yr ago

Sources: BLS, Moody's Analytics