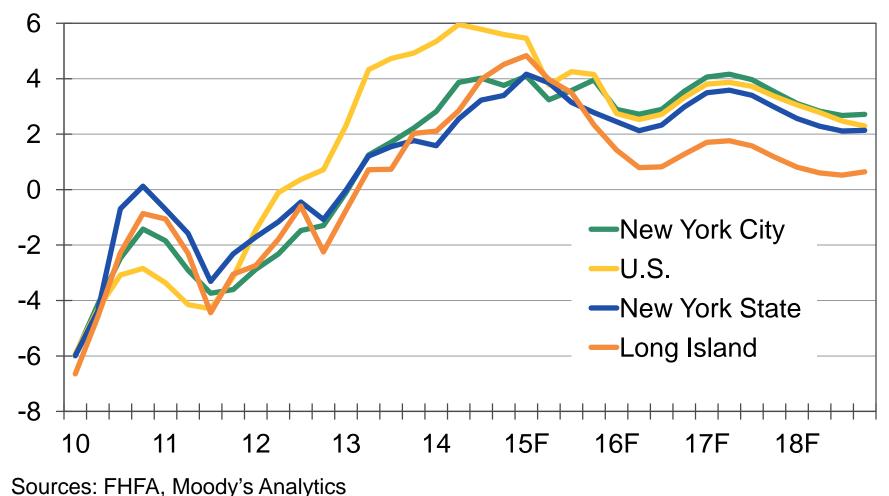

#### ...And Will Weigh on House Price Growth

FHFA All-Transactions Index, % change yr ago

MOODY'S