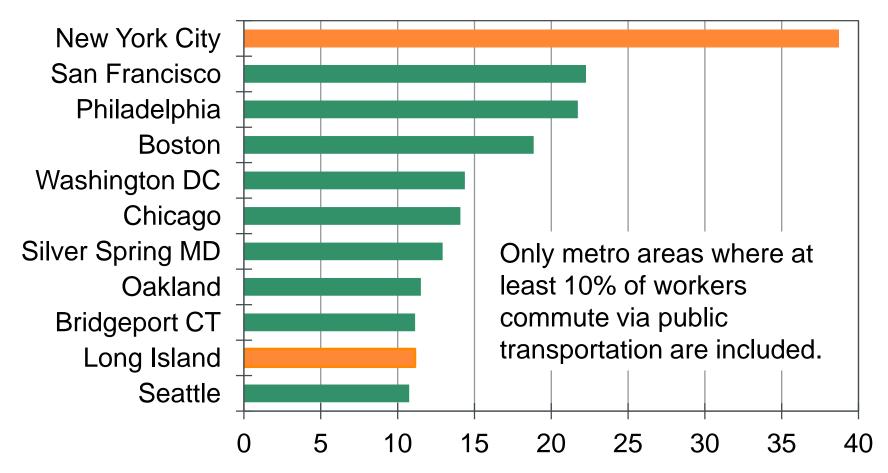

# **Aging Transit Infrastructure Stings**

Share of workers relying on public transportation, 2013

Sources: Census Bureau, Moody's Analytics