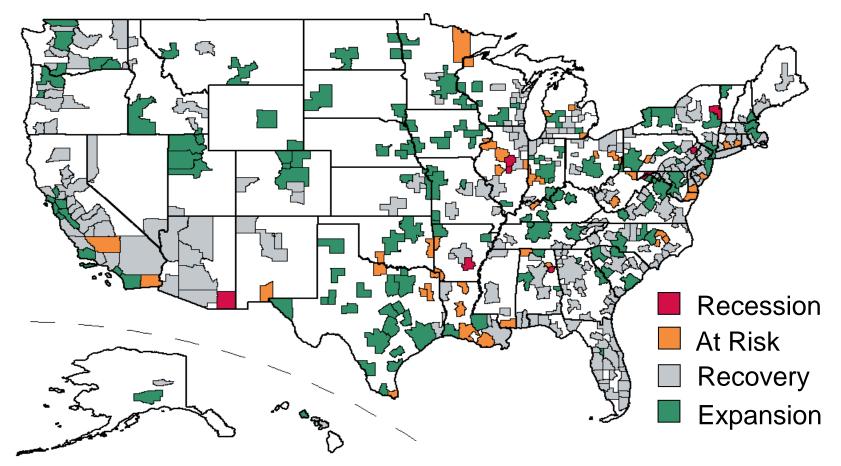

#### **State's Metro Areas Look Mostly Solid**

Business cycle status as of Apr 2015 data

Source: Moody's Analytics